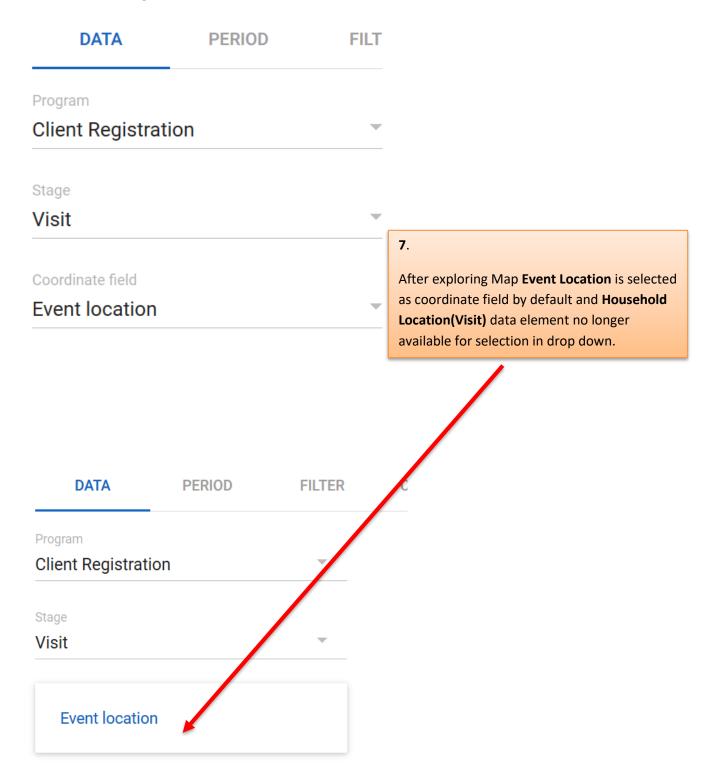

# **Client Registration**

Stage

Visit

Coordinate field

Household Location (Visit)

Event layer is added and within the program stage Household Location (Visit) data element selected as coordinate field

Period