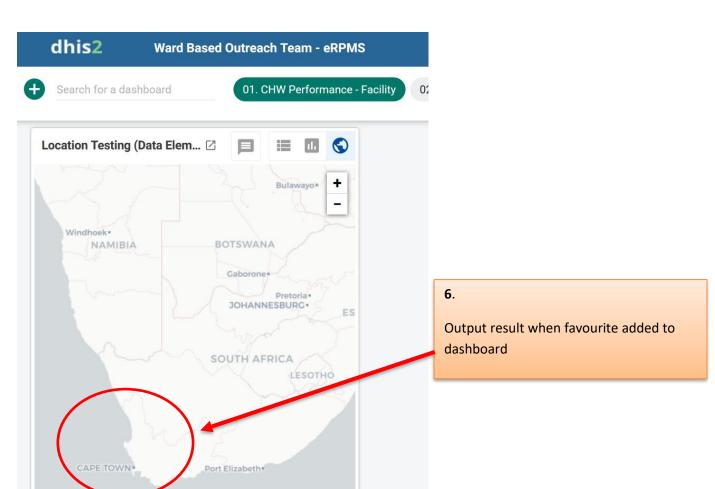

### Location Testing (Data Element)

Description

Location using co-ordinate data element in program stage

5.

Map saved as favourite