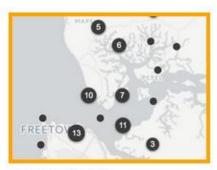

# Add new event layer

Version: 2.30

Build revision: 853d10f

Build date: 2019-01-22 10:56

**DHIS Instance Information:** 

DATA

PERIOD

FILTER

Program

# **Client Registration**

Stage

Visit

Coordinate field

Household Location (Visit)

Event layer is added and within the program stage Household Location (Visit) data element selected as coordinate field

Period

# Start/end dates



Start date

2018-01-22

End date

2019-01-22

2.

Period Range Selected





**3**. Events displayed in group format

Group events

View all events



Show buffer



4.

**Output Preview** 

# Save map as

Name \*

### Location Testing (Data Element)

Description

Location using co-ordinate data element in program stage

5.

Map saved as favourite

#### CANCEL SA



# **Edit event layer**