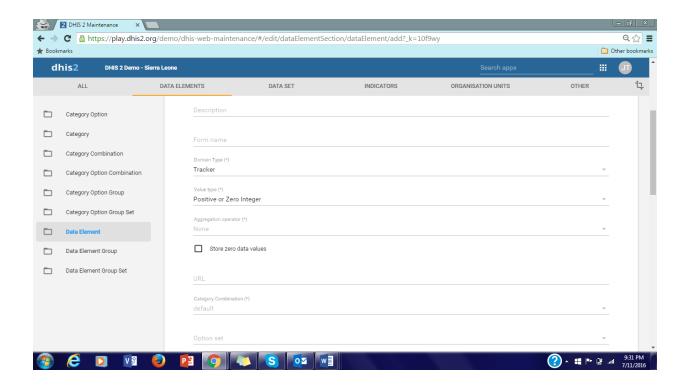

1. Validation rules in Programs : DE selection box is empty hence can't create validation rules.

2. DE domain type Tracker creation : When I create a DE of domain type Tracker, aggregation operator field becomes frozen.