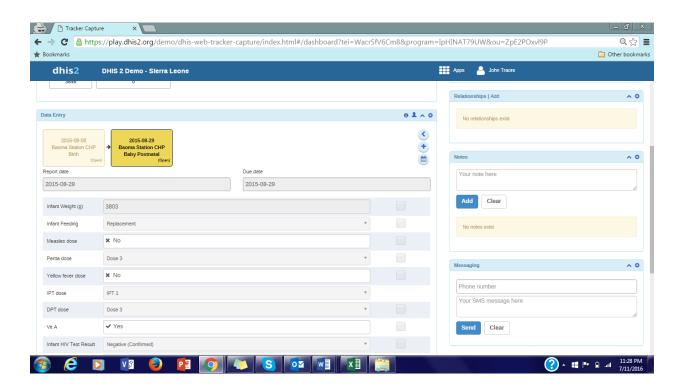

8. Why are the fields greyed out in the following, the stage says Open. & Unable to click on 'Complete'

9. Can't find the event filter box in 2.24 in tracker capture. Following is a screenshot from pervious emails, I can't locate the event filter box in 2.24