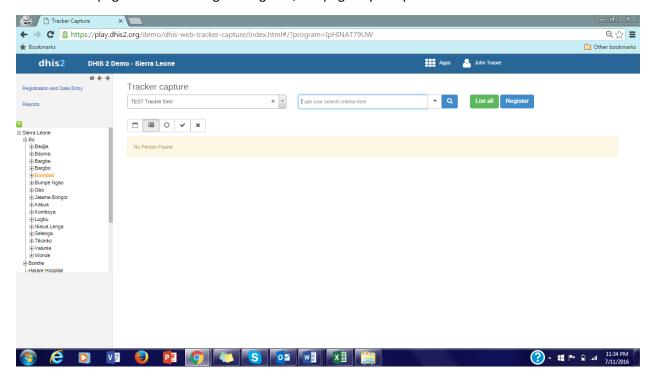

1. Validation rules in Programs : DE selection box is empty hence can't create validation rules.



2. DE domain type Tracker creation : When I create a DE of domain type Tracker, aggregation operator field becomes frozen.



3. Pivot table: Clear Pivot table message doesn't show up on clicking on' Table'



4. Data table: Org unit doesn't show up on table



- 5. Is there a way to save data tables, in similar fashion as pivot tables?
- 6. Is it possible to view enrollment list for only the selected org unit. Following shows all the entities registered irrelevant of the org unit selected.



7. Display list of enrolled entities seems inconsistent. The program's setting is to display the list on front page. But on clicking the org unit, the page says no person found.



**<u>But</u>**, when I type something in the search box, I get suitable results..



8. Why are the fields greyed out in the following, the stage says Open. & Unable to click on 'Complete'



9. Can't find the event filter box in 2.24 in tracker capture. Following is a screenshot from pervious emails, I can't locate the event filter box in 2.24



10. Translations of apps not showing up in apps menu. It was actually a bit inconsistent, because a few times it did show the translations. Following is after clearing cache.