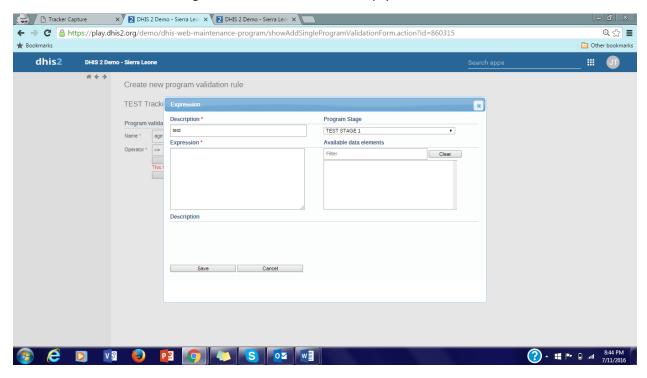

1. Validation rules in Programs : DE selection box is empty hence can't create validation rules.

2. DE domain type Tracker creation : When I create a DE of domain type Tracker, aggregation operator field becomes frozen.