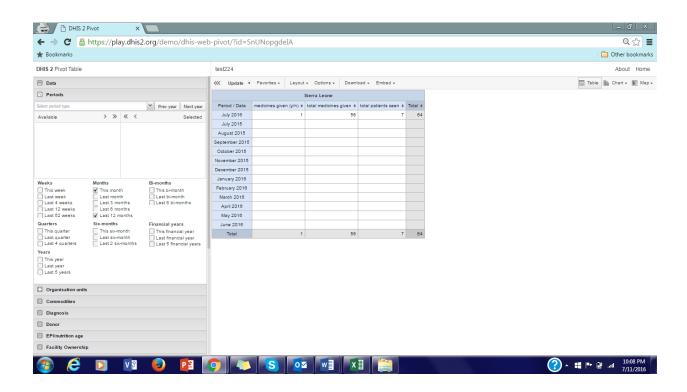

3. Pivot table: Clear Pivot table message doesn't show up on clicking on' Table'

4. Data table: Org unit doesn't show up on table

- 5. Is there a way to save data tables, in similar fashion as pivot tables?
- 6. Is it possible to view enrollment list for only the selected org unit. Following shows all the entities registered irrelevant of the org unit selected.