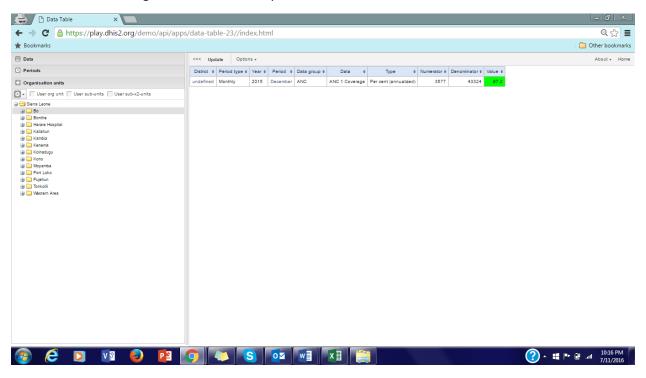

3. Pivot table: Clear Pivot table message doesn't show up on clicking on' Table'

4. Data table: Org unit doesn't show up on table

- 5. Is there a way to save data tables, in similar fashion as pivot tables?
- 6. Is it possible to view enrollment list for only the selected org unit. Following shows all the entities registered irrelevant of the org unit selected.