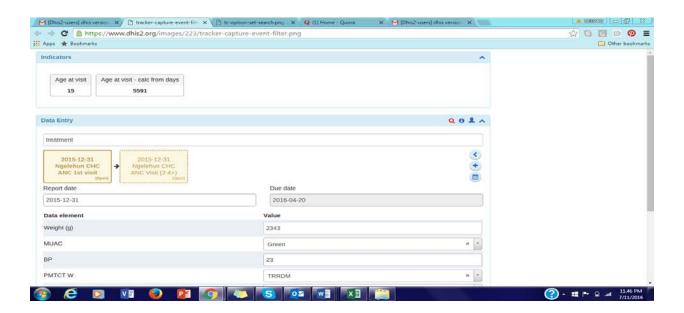

8. Why are the fields greyed out in the following, the stage says Open. & Unable to click on 'Complete'

9. Can't find the event filter box in 2.24 in tracker capture. Following is a screenshot from pervious emails, I can't locate the event filter box in 2.24